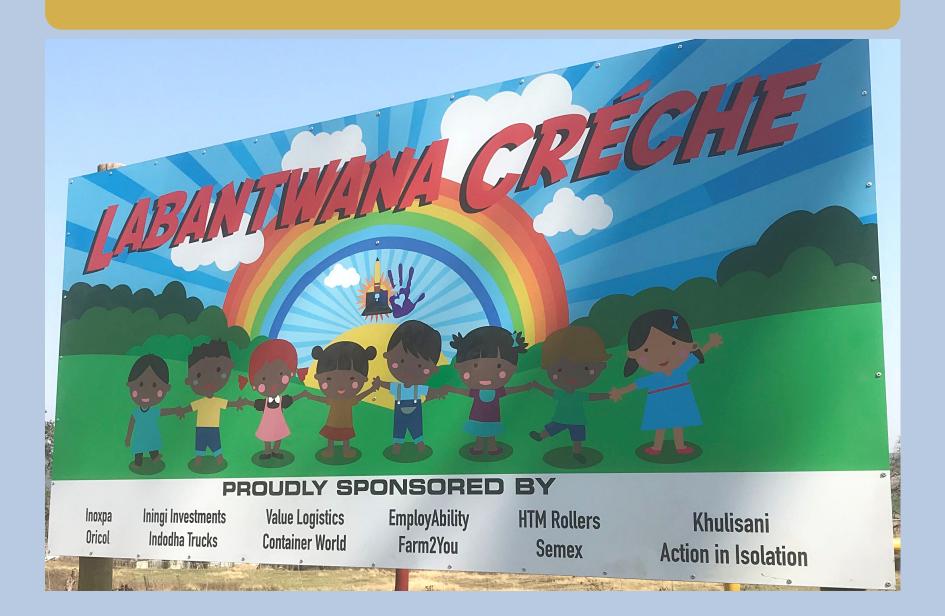

Farm2You supplies milk to the Durban Sales office (as well as large amounts to Moya and her boys!) This allows Container World to support this business as a Supplier Development recipient. Farm 2You is run by Khulisani, a farming and agri-processing training centre based in the KZN Midlands and comprises of an agricultural academy and a commercial farm. During the first lock down Khulisani identified a creche that was in dire need of

Khulisani Farm2You

assistance.

A CSI STORY

## COLLABORATION GENERATES RESULTS

and collaboration this creche was able to move to a new site (on the local Church grounds), in a new facility (provided by many funders and Container World), connect with electricity (provided by the organisation across the road), and receive educational resources (provided by local farmers). The produce grown by the Khulisani learners at the agri-school will help towards the feeding scheme. In addition, one of the disabled learners, Professor Hlela, has been employed to provide caretaker oversite.