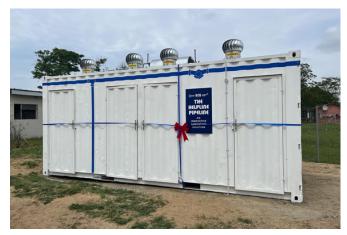

The sanitation unit. consisting of 2 showers and 2 toilets was set up at the Lofdal International Restoration Centre. Kraaifontein, WC. **Esor Construction** contributed over 50% of costs.