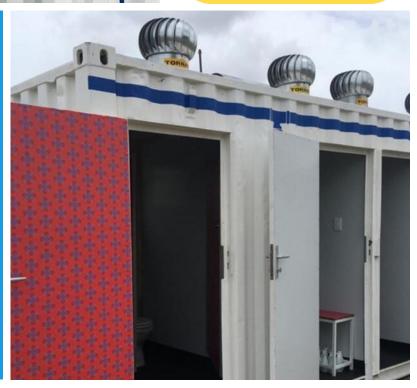

A designer took elements from the logos of the 3 partners, creating a Shweshwe design. Red for Female toilets, Blue for Male (door and toilet seat)